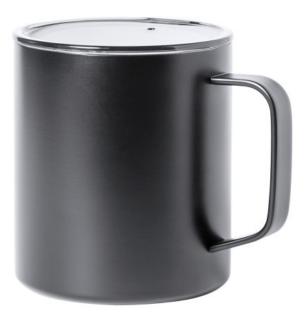

### **Basic informations**

Size: Ø85×101 mm Capacity: 420 ml Wall type: Double wall Insulation type: Vacuum insulation Cold insulation time: 24 óra Color: Black

### Specification

Double wall stainless steel, copper vacuum insulated thermo mug with transparent drinking lid. Copper insulation keeps drinks hot for 8 and cold for 24 hours. 420 ml.Note: The goods are subject to a sanitary inspection, which is charged additionally